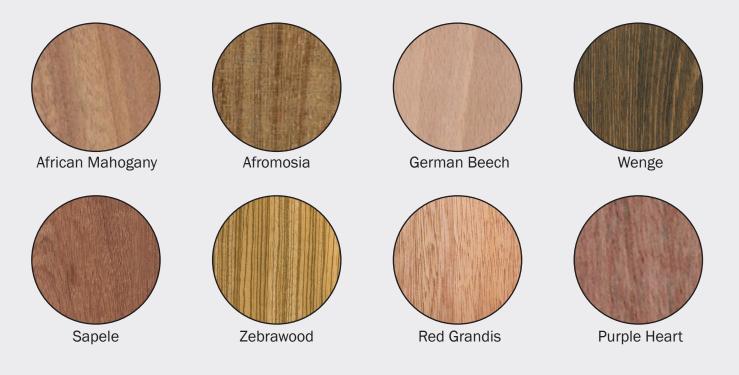

# IMPORTED LUMBER

### **African Mahogany**

| Grades                                       | Cuts                                                               | Sizes |       |
|----------------------------------------------|--------------------------------------------------------------------|-------|-------|
| <ul> <li>FAS</li> <li>Select &amp;</li></ul> | <ul><li>Mixed Grain</li><li>Quartered</li><li>Plain Sawn</li></ul> | • 4/4 | • 6/4 |
| Better                                       |                                                                    | • 5/4 | • 8/4 |

#### Afromosia

| Grades             | Cuts                                                                  | Sizes          |
|--------------------|-----------------------------------------------------------------------|----------------|
| Select &<br>Better | <ul><li> Mixed Grain</li><li> Quartered</li><li> Plain Sawn</li></ul> | • 4/4<br>• 8/4 |

## **German Beech**

| Grades | Cuts       | Sizes          |                |
|--------|------------|----------------|----------------|
| • FAS  | Plain Sawn | • 4/4<br>• 5/4 | • 6/4<br>• 8/4 |

### **Purple Heart**

| Grades | Cuts       | Sizes          |
|--------|------------|----------------|
| • FAS  | Plain Sawn | • 4/4<br>• 8/4 |

#### **Red Grandis**

| Grades              | Cuts       | Sizes          |                |
|---------------------|------------|----------------|----------------|
| Select &     Better | Plain Sawn | • 4/4<br>• 5/4 | • 6/4<br>• 8/4 |

#### **Sapele**

| Grades | Cuts                                                               | Sizes          |                |
|--------|--------------------------------------------------------------------|----------------|----------------|
| • FAS  | <ul><li>Mixed Grain</li><li>Quartered</li><li>Plain Sawn</li></ul> | • 4/4<br>• 5/4 | • 6/4<br>• 8/4 |

#### Wenge

| Grades | Cuts                                             | Sizes          |
|--------|--------------------------------------------------|----------------|
| • FAS  | <ul><li> Quartered</li><li> Plain Sawn</li></ul> | • 4/4<br>• 8/4 |

## Zebrawood

| Grades | Cuts                                                                  | Sizes          |
|--------|-----------------------------------------------------------------------|----------------|
| • FAS  | <ul><li> Mixed Grain</li><li> Quartered</li><li> Plain Sawn</li></ul> | • 4/4<br>• 8/4 |