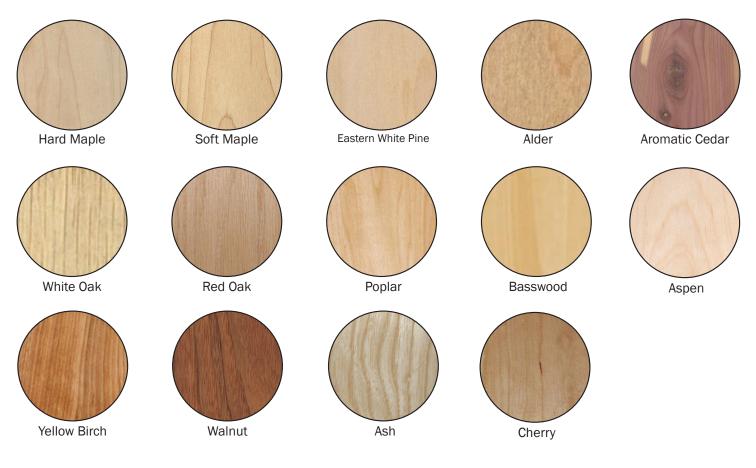

# DOMESTIC LUMBER

#### Alder

| Grades                                                                 | Sizes                   |                 |
|------------------------------------------------------------------------|-------------------------|-----------------|
| <ul><li>Superior</li><li>Premium Frame</li><li>Cabinet Grade</li></ul> | • 4/4<br>• 5/4<br>• 6/4 | • 8/4<br>• 10/4 |

### **Aromatic Cedar**

| Grades     | Sizes |
|------------|-------|
| • 1 common | • 4/4 |

#### Ash

| Grades                                               | Colors                                                    | Sizes                            |
|------------------------------------------------------|-----------------------------------------------------------|----------------------------------|
| • FAS<br>• Select & Better<br>• 1 common<br>• Rustic | <ul> <li>Sap</li> <li>Unselected<br/>(Natural)</li> </ul> | • 4/4<br>• 5/4<br>• 6/4<br>• 8/4 |

#### Aspen

| Grades                                                 | Sizes          |                |
|--------------------------------------------------------|----------------|----------------|
| <ul><li>Select &amp; Better</li><li>1 common</li></ul> | • 4/4<br>• 5/4 | • 6/4<br>• 8/4 |

## Basswood

| Grades          | Sizes                   |                  |
|-----------------|-------------------------|------------------|
| Select & Better | • 4/4<br>• 5/4<br>• 6/4 | • 10/4           |
| • 1 common      | • 5/4                   | • 12/4<br>• 16/4 |
|                 | • 8/4                   | 0 10/4           |

#### Cherry

| Grades                                                                    | Colors  | Sizes |       |
|---------------------------------------------------------------------------|---------|-------|-------|
| <ul> <li>Select &amp; Better</li> <li>1 common</li> <li>Rustic</li> </ul> | • Sappy | • 4/4 | • 6/4 |
|                                                                           | • 90/70 | • 5/4 | • 8/4 |

# **Eastern White Pine**

| Grades                                                                      | Sizes |                 |
|-----------------------------------------------------------------------------|-------|-----------------|
| <ul><li>C&amp;Better</li><li>D&amp;Better</li><li>Furniture Grade</li></ul> |       | • 8/4<br>• 10/4 |

# Hard Maple

| Grades                                                                             | Colors                                                                   | Sizes                   |                           |
|------------------------------------------------------------------------------------|--------------------------------------------------------------------------|-------------------------|---------------------------|
| <ul> <li>Select</li> <li>&amp; Better</li> <li>1 common</li> <li>Rustic</li> </ul> | <ul> <li>Sap</li> <li>Brown</li> <li>Unselected<br/>(Natural)</li> </ul> | • 4/4<br>• 5/4<br>• 6/4 | • 8/4<br>• 10/4<br>• 12/4 |

#### Poplar

| Colors                    | Sizes                            |                                                                                                                                                                                                                                                                                                                                                                                                                                                                                                                                                                                                                                                                                                                                                                                                                                                                                                                                                                                                                                                                                                                                                                                                                                                                                                                                                                                                                                                                                                                                                                                                                                                                                                                                                                                                                                                                                                                                                                                                                                                                                                                           |
|---------------------------|----------------------------------|---------------------------------------------------------------------------------------------------------------------------------------------------------------------------------------------------------------------------------------------------------------------------------------------------------------------------------------------------------------------------------------------------------------------------------------------------------------------------------------------------------------------------------------------------------------------------------------------------------------------------------------------------------------------------------------------------------------------------------------------------------------------------------------------------------------------------------------------------------------------------------------------------------------------------------------------------------------------------------------------------------------------------------------------------------------------------------------------------------------------------------------------------------------------------------------------------------------------------------------------------------------------------------------------------------------------------------------------------------------------------------------------------------------------------------------------------------------------------------------------------------------------------------------------------------------------------------------------------------------------------------------------------------------------------------------------------------------------------------------------------------------------------------------------------------------------------------------------------------------------------------------------------------------------------------------------------------------------------------------------------------------------------------------------------------------------------------------------------------------------------|
| Color No     Decect (CND) | • 4/4<br>• 5/4<br>• 7/4<br>• 6/4 | • 8/4<br>• 10/4<br>• 12/4                                                                                                                                                                                                                                                                                                                                                                                                                                                                                                                                                                                                                                                                                                                                                                                                                                                                                                                                                                                                                                                                                                                                                                                                                                                                                                                                                                                                                                                                                                                                                                                                                                                                                                                                                                                                                                                                                                                                                                                                                                                                                                 |
|                           | Color No                         | Color No     Decect (CND)     COLO     COLO |

## **Red Oak**

| Grades                                                                                 | Colors                                                          | Sizes                   |                           |
|----------------------------------------------------------------------------------------|-----------------------------------------------------------------|-------------------------|---------------------------|
| <ul> <li>FAS</li> <li>Select &amp; Better</li> <li>1 common</li> <li>Rustic</li> </ul> | <ul> <li>Plain Sawn</li> <li>Rift</li> <li>Quartered</li> </ul> | • 4/4<br>• 5/4<br>• 6/4 | • 8/4<br>• 10/4<br>• 12/4 |

## Soft Maple

| Grades                                                                                                    | Colors                                                                   | Sizes                   |                           |
|-----------------------------------------------------------------------------------------------------------|--------------------------------------------------------------------------|-------------------------|---------------------------|
| <ul> <li>1 common</li> <li>Rustic</li> <li>1&amp;Better<br/>Wormy</li> <li>Select &amp; Better</li> </ul> | <ul> <li>Sap</li> <li>Brown</li> <li>Unselected<br/>(Natural)</li> </ul> | • 4/4<br>• 5/4<br>• 6/4 | • 8/4<br>• 10/4<br>• 12/4 |

## White Oak

| Grades                                                                                 | Cuts                                                        | Sizes                   |                           |
|----------------------------------------------------------------------------------------|-------------------------------------------------------------|-------------------------|---------------------------|
| <ul> <li>FAS</li> <li>Select &amp; Better</li> <li>1 common</li> <li>Rustic</li> </ul> | <ul><li>Plain Sawn</li><li>Rift</li><li>Quartered</li></ul> | • 4/4<br>• 5/4<br>• 6/4 | • 8/4<br>• 10/4<br>• 12/4 |

#### Walnut

| Grades                                                               | Cuts                                                            | Sizes                   |                           |
|----------------------------------------------------------------------|-----------------------------------------------------------------|-------------------------|---------------------------|
| FAS     1 common     Rustic     Veneer Grade     90/90 Red Oak Rules | <ul> <li>Rift</li> <li>Quartered</li> <li>Plain Sawn</li> </ul> | • 4/4<br>• 5/4<br>• 6/4 | • 8/4<br>• 10/4<br>• 12/4 |

## Yellow Birch

| Grades                                                                    | Colors                                                    | Sizes                            |
|---------------------------------------------------------------------------|-----------------------------------------------------------|----------------------------------|
| <ul> <li>Select &amp; Better</li> <li>1 common</li> <li>Rustic</li> </ul> | <ul> <li>Sap</li> <li>Unselected<br/>(Natural)</li> </ul> | • 4/4<br>• 5/4<br>• 6/4<br>• 8/4 |