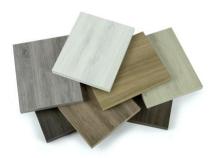

## Arauco PRISM TFL Taction Oak Series

Authentic. Aesthetic. Remarkable!

The innovative PRISM TFL Taction Oak series with embossed in register (EIR) technology offers an exciting opportunity to showcase true-to-life laminated panels with a look and feel that rivals real wood. This oak's natural characteristics are captured and registered on the plate itself, and elegantly synchronized two-sides for a unique dual low-gloss finish. Make a bold design statement with Taction Oak's seven exclusive woodgrains.