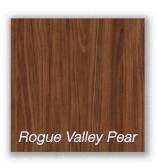

## New designs now in stock:

| PRISM<br>Design | Design Name       | Finish | 3/4" | Aetna Item<br>Number |
|-----------------|-------------------|--------|------|----------------------|
| WF464           | Urban             | Boreal | 4x8  | 4404258              |
| WF466           | Rogue Valley Pear | Velvet | 4x8  | 4404255              |
| WF467           | Pelee Island Pear | Boreal | 4x8  | 4404256              |
| WF468           | Metro             | Boreal | 4x8  | 4404259              |
| SF257           | Verde             | Velvet | 4x8  | 4404260              |
| SF255           | Willow            | Velvet | 4x8  | 4404257              |