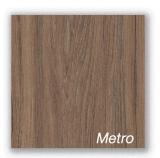

## New designs now in stock:

| PRISM<br>Design | Design Name       | Finish | 3/4" | Aetna Item<br>Number |
|-----------------|-------------------|--------|------|----------------------|
| WF464           | Urban             | Boreal | 4x8  | 4404258              |
| WF466           | Rogue Valley Pear | Velvet | 4x8  | 4404255              |
| WF467           | Pelee Island Pear | Boreal | 4x8  | 4404256              |
| WF468           | Metro             | Boreal | 4x8  | 4404259              |
| SF257           | Verde             | Velvet | 4x8  | 4404260              |
| SF255           | Willow            | Velvet | 4x8  | 4404257              |