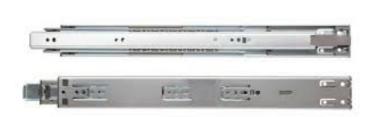

## KV GS4270 100 lb. Soft Closing Drawer Slide

## **Product Features**

- 100 lb. Weight Rated
- Available in sizes from 12"-28"
- Full Extension on sizes from 16"-28"
- Non-handed Design with Lever Dis-Connect
- Features Integrated Soft Close Mechanism
- Features both 23mm System and Traditional Hole Patterns
- Features Breather Tabs for Side to Side Adjustment
- Recommended for Drawers up to 24" in Width
- Exceeds Testing Standards by BIFMA, BHMA, and KCMA
- Available in Zinc Finish
- Mounting Accessories: GS4340 RB Metal Rear Mounting Bracket
- Mounts with #7 Phillips Pan Head Screws
- Features Limited Lifetime Warranty